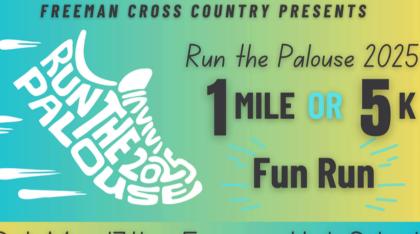

## Sat. May 17th - Freeman High School

**Cost:** 

1 M - \$25, 5K - \$30 if reg. & paid by 5/3 1 M - \$30, 5K - \$35 after 5/3\* \*Shirt included only if registered & paid by 5/3

**Times:** 

1 Mile - 9:30am 5K - 9:50am

freemansd.org/runthepalouse

#### Questions: Email: runthepalouse@gmail.com

Run the Palouse is a 5K/1 Mile Fun Run put on by the FHS Cross Country Team. All ages and skill levels are welcome, from walkers to competitive runners. Proceeds benefit Freeman High School Cross Country.