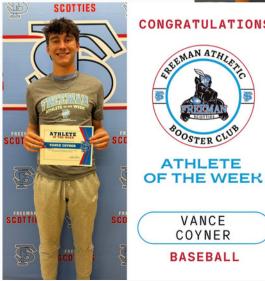

#### A MESSAGE FROM THE PRINCIPAL

Hello Scottie Parents/Guardians/Families!

It has been another week where FHS students have shined! First, our FFA Trap Team earned their 4th consecutive Washington State FFA State Trap Shooting Championship - Freeman's team of Tracye Rothrock, Gavin Goode, Austin Guinn, Drew Greger and Rex McGowan finished in 1st place out of 50 in the main team event, and Colin McPhillips won the individual State Championship in the boy's division. Throughout the entire tournament, Freeman participants earned 14 out of 35 trophies awarded congratulations to Coach Vail and FFA Trap! Monday evening, Lexie Kennedy, Aubrey Gregory, Parker Vernon, Vance Coyner, Addison Bowen and Preston Eigenhuis represented Freeman as Spokane Scholars. I am very proud of their academic accomplishments as well as their character what a super group of senior scholars! This week the ASB also kicked off a fun event that actually begins next week: Color Clash. With no opponent willing to engage in a spirit week this year (think Lakeside and Golden Garment), ASB has been looking for an opportunity to do some fun activities in and around school. Grades 9-12 selected one of four bright colors to represent their class and will compete with one another in games and activities next week. There will also be hall decorating, a movie night, and a fireworks show that is open to the entire community - it should be a fun time for all involved.

## Sports Links:

CONGRATULATIONS

ATHLETE OF THE WEEK

| KASSIE |  |
|--------|--|
| BROERS |  |
| GOLF   |  |

CONGRATULATIONS