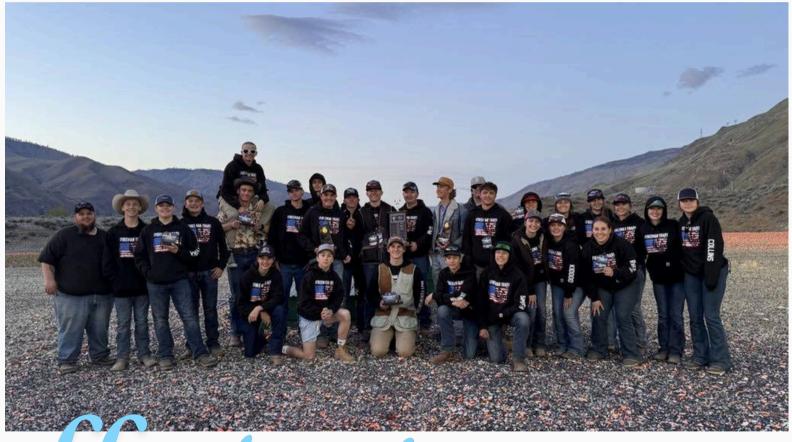

#### A MESSAGE FROM THE PRINCIPAL

Hello Scottie Parents/Guardians/Families!

It has been another week where FHS students have shined! First, our FFA Trap Team earned their 4th consecutive Washington State FFA State Trap Shooting Championship - Freeman's team of Tracye Rothrock, Gavin Goode, Austin Guinn, Drew Greger and Rex McGowan finished in 1st place out of 50 in the main team event, and Colin McPhillips won the individual State Championship in the boy's division. Throughout the entire tournament, Freeman participants earned 14 out of 35 trophies awarded congratulations to Coach Vail and FFA Trap! Monday evening, Lexie Kennedy, Aubrey Gregory, Parker Vernon, Vance Coyner, Addison Bowen and Preston Eigenhuis represented Freeman as Spokane Scholars. I am very proud of their academic accomplishments as well as their character what a super group of senior scholars! This week the ASB also kicked off a fun event that actually begins next week: Color Clash. With no opponent willing to engage in a spirit week this year (think Lakeside and Golden Garment), ASB has been looking for an opportunity to do some fun activities in and around school. Grades 9-12 selected one of four bright colors to represent their class and will compete with one another in games and activities next week. There will also be hall decorating, a movie night, and a fireworks show that is open to the entire community - it should be a fun time for all involved.

## *trap* congratulations! **state champions**

THE FRIDAY FLYER

PAGE 07